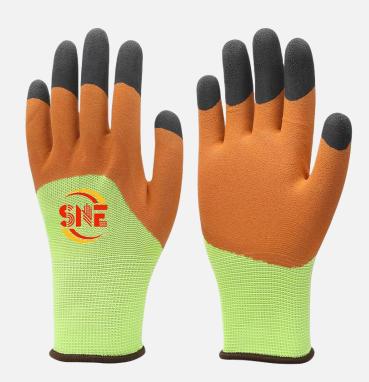

## LAX2502 Snell 3/4 Latex Foam Fingers Reinforced Glove

| Prod | luct | Feat | tures |
|------|------|------|-------|

- ◆ 13-gauge polyester lining enhances dexterity
- ◆ The knitted cuff prevents dirt and debris from entering the glove
- Lightweight is suitable for the fishing and aguaculture
- ◆ Natural latex coating is eco-friendly
- ◆ The back with half open design with good ventility

| Technical Data                |   |                                  |   |   |   |   |  |  |  |
|-------------------------------|---|----------------------------------|---|---|---|---|--|--|--|
| Material                      |   | Polyester                        |   |   |   |   |  |  |  |
| Cuff                          |   | Seamless knitting                |   |   |   |   |  |  |  |
| Coating                       |   | Latex foam                       |   |   |   |   |  |  |  |
| Coating Coverage              |   | 3/4 Palm with reinforced fingers |   |   |   |   |  |  |  |
| Gauge                         |   | 13                               |   |   |   |   |  |  |  |
| Logo printing                 |   | Ink or heat transfer             |   |   |   |   |  |  |  |
| Sizes                         |   | 7-11                             |   |   |   |   |  |  |  |
| MOQ                           |   | 12000 pairs                      |   |   |   |   |  |  |  |
| Production                    |   | 45-50 days                       |   |   |   |   |  |  |  |
| Performance EN388:2016: 2121X |   |                                  |   |   |   |   |  |  |  |
| Abrasion                      | 0 | 1                                | 2 | 3 | 4 |   |  |  |  |
| Cut                           | Χ | 1                                | 2 | 3 | 4 | 5 |  |  |  |
| Tear                          | 0 | 1                                | 2 | 3 | 4 |   |  |  |  |
| Puncture                      | 0 | 1                                | 2 | 3 | 4 |   |  |  |  |
| Cut (TDM-100)                 | Α | В                                | С | D | Ε | F |  |  |  |