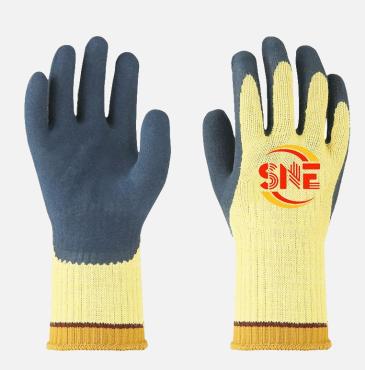

## T2519 Snell Aramid Heat Protective Mechanics Glove

#### **Product Features**

- ◆ Palm coated with latex, thumb with extra full dipping offers excellent durability
- Contact-heat protection allows for brief contact with materials up to 250°C
- ◆ Good level of cut-resistance enables safe handling of sharp objects
- ◆ Aramid liner enhances overall durability and strength of the glove
- Snug-fit offered by knit-wrist cuff, which also helps to keep hands free from dirt and debris