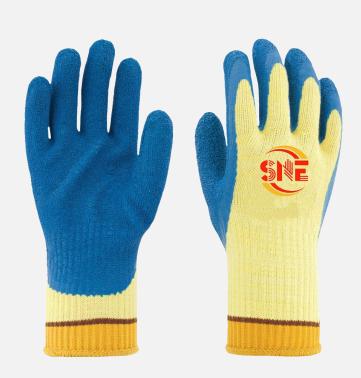

## T2518 Snell Aramid Heat Resistant Protective Work Glove

## **Product Features**

- ◆ 10 gauge shell with aramid and steel to make sure the safety of the gloves
- ◆ Palm coated with crinkle latex, thumb with extra full dipping offers excellent durability
- Contact-heat protection allows for brief contact with materials up to 250°C
- ◆ The cuff with elastic and flexible design, which is easily to be taken off
- Cut resistant with C grade, can be used in the medium hazards