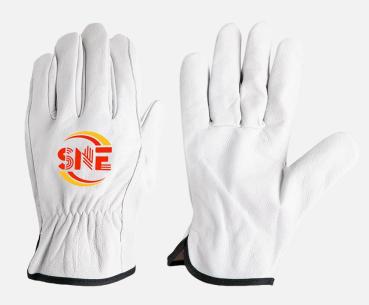

## SPECIFICATION SHEET

Cowhide

T2402 Snell Grain Unlined Cowhide Leather Driver Work Glove Wing

**Thumb** 

| Cuff                | Slip-on-open        |
|---------------------|---------------------|
| Leather Color       | Beige               |
| Thumb Type          | Wing                |
| Logo                | Heat transfer/Label |
| Sizes               | 7-11                |
| MOQ                 | 2000 pairs          |
| Production Leadtime | 50-60 days          |