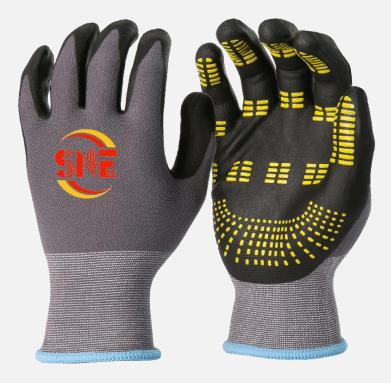

## **Product Features**

- Nitrile foam coated palms textured dots provides superior grip
- Screen touchable function, unnecessary to take off the gloves
- ◆ Ideal for use in wet and oily environments, and for tasks that require precision
- Open-back design allows for constant airflow to improve breathability
- ◆ Balance of protective and comfortable features make gloves versatile
- Light and flexible design improves productivity and prevents fatigue

| Material               | Nylon/spandex        |  |  |  |
|------------------------|----------------------|--|--|--|
| Cuff                   | Seamless knitting    |  |  |  |
| Coating                | Nitrile foam + dots  |  |  |  |
| Coating Coverage       | Palm/fingers         |  |  |  |
| Gauge                  | 15                   |  |  |  |
| Logo printing          | Ink or heat transfer |  |  |  |
| Sizes                  | 6-12                 |  |  |  |
| MOQ                    | 12000 pairs          |  |  |  |
| Production<br>Leadtime | 50 days              |  |  |  |