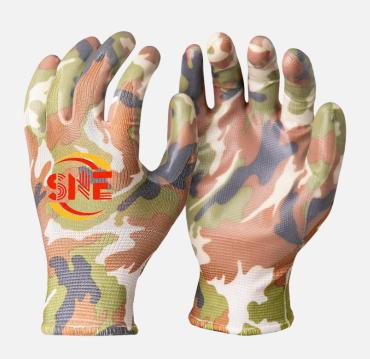

## N2435 Snell Camouflage Nitrile Grip Gardening Glove

| Product | <b>Features</b> |
|---------|-----------------|
|---------|-----------------|

- ◆ Designed with a tough nitrile coating for added dexterity
- Provides excellent resistance against abrasions
- ◆ Close-fitting, knit-wrist style for improved flexibility
- ◆ Includes a supple nitrile coating for excellent grip in dry applications
- ◆ Provides superior resistance to oils, fats and greases

| Material            | Polyester            |  |  |
|---------------------|----------------------|--|--|
| Cuff                | Seamless knitting    |  |  |
| Coating             | Transparent nitrile  |  |  |
| Coating Coverage    | Palm & fingers       |  |  |
| Gauge               | 13                   |  |  |
| Logo printing       | Ink or heat transfer |  |  |
| Sizes               | 7-11                 |  |  |
| MOQ                 | 12000 pairs          |  |  |
| Production Leadtime | 45 days              |  |  |