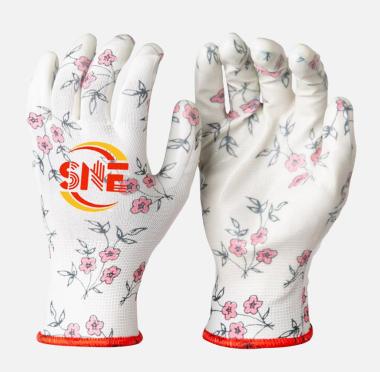

# N2434 Snell Woman Gardening Nitrile Grip Safety Glove

#### **Product Features**

- ◆ Designed with a tough nitrile coating for added dexterity
- Provides excellent resistance against abrasions
- ◆ Close-fitting, knit-wrist style for improved flexibility
- ◆ Includes a supple nitrile coating for excellent grip in dry applications
- ◆ Provides superior resistance to oils, fats and greases