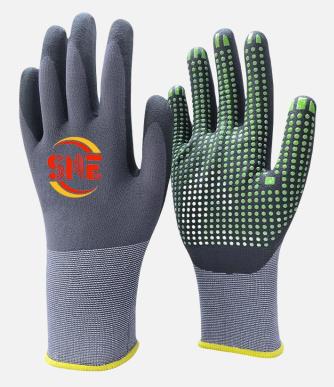

### N2422 Snell Nitrile Foam Palm Coated Green Dots Glove

#### **Product Features**

- Nitrile foam coated palms textured dots provides superior grip
- ◆ Ideal for use in wet and oily environments, and for tasks that require precision
- Open-back design allows for constant airflow to improve breathability
- Balance of protective and comfortable features make gloves versatile
- Light and flexible design improves productivity and prevents fatigue

#### **Technical Data**

| Material               | Nylon/spandex        |  |  |  |
|------------------------|----------------------|--|--|--|
| Cuff                   | Seamless knitting    |  |  |  |
| Coating                | Nitrile foam + dots  |  |  |  |
| Coating Coverage       | Palm/fingers         |  |  |  |
| Gauge                  | 15                   |  |  |  |
| Logo printing          | Ink or heat transfer |  |  |  |
| Sizes                  | 6-12                 |  |  |  |
| MOQ                    | 12000 pairs          |  |  |  |
| Production<br>Leadtime | 50 days              |  |  |  |