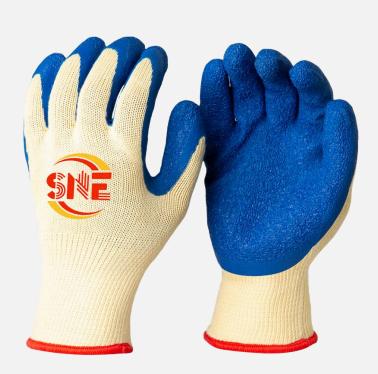

## L2458 Snell Black Latex Crinkle Dry Construction Glove

#### **Product Features**

- Excellent abrasion resistance for impressive durability
- ◆ Thick 10 gauge 5 threads liner offers great mechanical protection
- Crinkle latex finish enhances grip in all conditions
- ◆ Polycotton liner is cost effective while still making the gloves durable
- ◆ Knitted cuff provides comfort and warmth, and allows for dexterity so the gloves can be worn all day long

| Technical Data          |                            |
|-------------------------|----------------------------|
| Material                | Polycotton                 |
| Cuff                    | Seamless knitting          |
| Coating                 | Latex crinkle/textured     |
| Coating Coverage        | Palm & fingers             |
| Gauge                   | 10 Gauge 5<br>Threads(21s) |
| Logo printing           | Ink or heat transfer       |
| Sizes                   | 7-11                       |
| MOQ                     | 12000 pairs                |
| Production<br>_Leadtime | 45 days                    |
| Performance             | EN388:2016: 2132           |