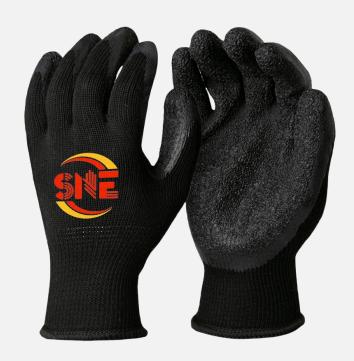

## L2455 Snell Black Latex Crinkle Dry Construction Glove

#### **Product Features**

- ◆ Excellent abrasion resistance for impressive durability
- ◆ Thick 10 gauge 5 threads liner offers great mechanical protection
- Crinkle latex finish enhances grip in all conditions
- ◆ Polycotton liner is cost effective while still making the gloves durable
- ◆ Knitted cuff provides comfort and warmth, and allows for dexterity so the gloves can be worn all day long

#### Technical Data

| Material               | Polycotton                 |
|------------------------|----------------------------|
| Cuff                   | Seamless knitting          |
| Coating                | Latex crinkle/textured     |
| Coating Coverage       | Palm & fingers             |
| Gauge                  | 10 Gauge 5<br>Threads(21s) |
| Logo printing          | Ink or heat transfer       |
| Sizes                  | 7-11                       |
| MOQ                    | 12000 pairs                |
| Production<br>Leadtime | 45 days                    |