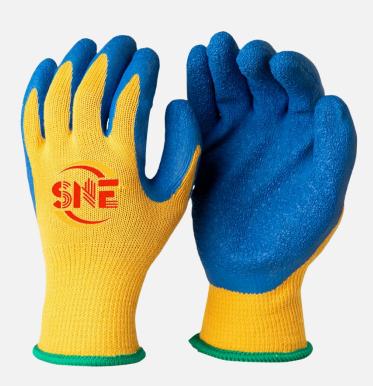

## L2454 Snell Latex Textured Grip Assembly Glove

#### **Product Features**

- ◆ Excellent abrasion resistance for impressive durability
- ◆ Thick 10 gauge 5 threads liner offers great mechanical protection
- Crinkle latex finish enhances grip in all conditions
- ◆ Cotton and polyester inner liner adds comfort
- ◆ Brighter gold yellow color is more easily to be seen in the workplace

#### **Technical Data**

| Material               | Polycotton                 |  |  |  |
|------------------------|----------------------------|--|--|--|
| Cuff                   | Seamless knitting          |  |  |  |
| Coating                | Latex crinkle/textured     |  |  |  |
| Coating Coverage       | Palm & fingers             |  |  |  |
| Gauge                  | 10 Gauge 5<br>Threads(21s) |  |  |  |
| Logo printing          | Ink or heat transfer       |  |  |  |
| Sizes                  | 7-11                       |  |  |  |
| MOQ                    | 12000 pairs                |  |  |  |
| Production<br>Leadtime | 45 days                    |  |  |  |