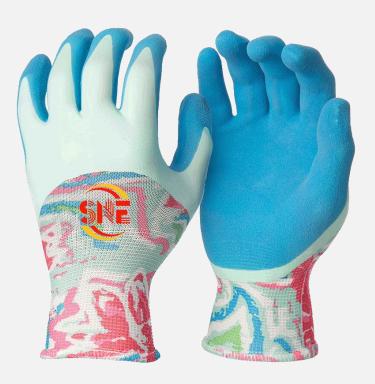

## L2452 Snell Woman 34 Dual Latex Foam Grip Glove

#### **Product Features**

- 13-gauge polyester lining enhances dexterity
- ♦ ¾ hands with flat latex coating creates the liquid proof while the palm with foam latex coating makes the better grip in wet and dry
- ◆ The knitted cuff prevents dirt and debris from entering the glove
- ◆ Lightweight is suitable for the fishing and aquaculture
- ◆ Natural latex coating is eco-friendly
- ◆ The back with half open design with good ventility