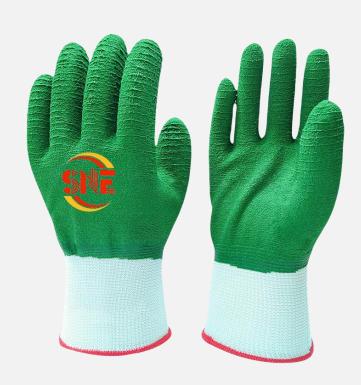

# L2442G Snell Full Latex Crinkle Grip Industrial Gloves

#### **Product Features**

- ◆ Fitted with tough crinkle rubber latex that ensures excellent grip in wet conditions
- ◆ The polyester liner increases comfort ideal for extended, outside use
- ◆ High abrasion resistance level makes gloves durable and long lasting
- Fully latex coating offers the liquid repellent
- ◆ With soft hand feeling and good dexterity

| Technical Data         |                       |
|------------------------|-----------------------|
| Material               | Polyester             |
| Cuff                   | Seamless knitting     |
| Coating                | Latex crinkle/wrinkle |
| Coating Coverage       | Palm & fingers        |
| Gauge                  | 13                    |
| Logo printing          | Ink or heat transfer  |
| Sizes                  | 8-10                  |
| MOQ                    | 12000 pairs           |
| Production<br>Leadtime | 40 days               |
| Performance            | EN388:2016: 2121X     |