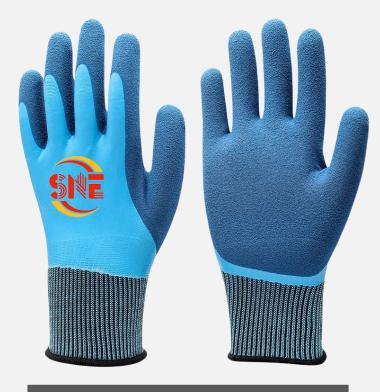

#### **Product Features**

- 13-gauge nylon/polyester lining enhances dexterity
- Full flat latex coating creates the liquid proof while the palm with foam latex coating makes the better grip in wet and dry
- The knitted cuff prevents dirt and debris from entering the glove
- Lightweight is suitable for the fishing and aquaculture
- Natural latex coating is eco-friendly

#### **Technical Data**

| Material               | Polyester            |  |  |  |
|------------------------|----------------------|--|--|--|
| Cuff                   | Seamless knitting    |  |  |  |
| Coating                | Latex foam sandy     |  |  |  |
| Coating Coverage       | Palm & fingers       |  |  |  |
| Gauge                  | 13                   |  |  |  |
| Logo printing          | Ink or heat transfer |  |  |  |
| Sizes                  | 9-11                 |  |  |  |
| MOQ                    | 12000 pairs          |  |  |  |
| Production<br>Leadtime | 45 days              |  |  |  |