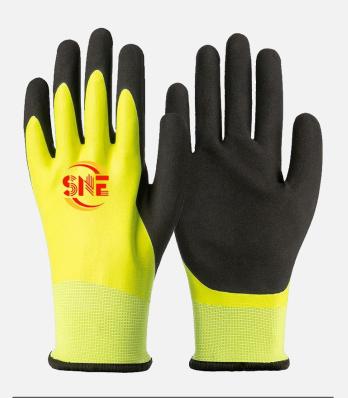

# L2424Y Snell Cashmere Camping Fishing Latex Foam Winter Glove

#### **Product Features**

- Solid grip in dry and wet environments
- ◆ Fully latex coated for greater tightness, the first layer offers liquid resistance
- ◆ The second layer with sandy finishing that provides excellent grip in wet and dry environments
- ◆ Fully covered thumb for additional protection in an area exposed to bumps and cuts
- ◆ Inner lining of terry cotton that helps keep warm in cold environments, with wind proof
- Fluorescent yellow color is easily to be seen

| Material         | Polyester         |
|------------------|-------------------|
| Cuff             | Seamless knitting |
| Coating          | Latex foam sandy  |
| Coating Coverage | Palm & fingers    |