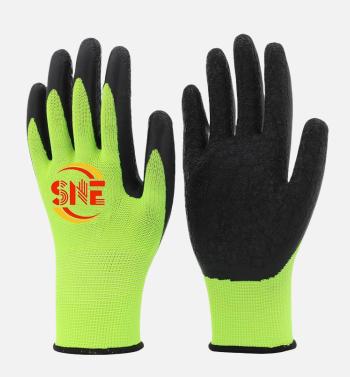

## L2413 Snell Hi-Vis Latex Crinkle Grip Protective Gloves

### **Product Features**

- Perfect for use in wet work conditions
- ◆ Seamless design prevents irritation for comfortable wear
- ◆ Lightweight and tactile design ensures comfort and ease-of-use during tasks requiring precision
- ◆ Palm crinkle latex coating enhances grip for minimal risk of slippage
- ◆ Designed with an elastic knit wrist cuff for a snug and secure fit
- ◆ Hi-Vis coloring makes this product very easy to see

| Technical Data         |                       |  |  |  |
|------------------------|-----------------------|--|--|--|
| Material               | Polyester             |  |  |  |
| Cuff                   | Seamless knitting     |  |  |  |
| Coating                | Latex crinkle/wrinkle |  |  |  |
| Coating Coverage       | Palm & fingers        |  |  |  |
| Gauge                  | 13                    |  |  |  |
| Logo printing          | Ink or heat transfer  |  |  |  |
| Sizes                  | 7-11                  |  |  |  |
| MOQ                    | 12000 pairs           |  |  |  |
| Production<br>Leadtime | 40 days               |  |  |  |
| Performance            | EN388:2016: 2132X     |  |  |  |