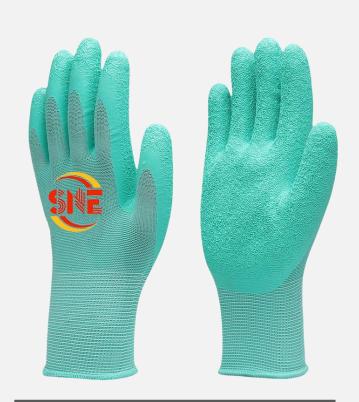

## L2410G Snell Seamless Latex Crinkle Grip Gardening Gloves

#### **Product Features**

- Perfect for use in wet work conditions
- ◆ Seamless design prevents irritation for comfortable wear
- Lightweight and tactile design ensures comfort and ease-of-use during tasks requiring precision
- ◆ Palm crinkle latex coating enhances grip for minimal risk of slippage
- ◆ Designed with an elastic knit wrist cuff for a snug and secure fit