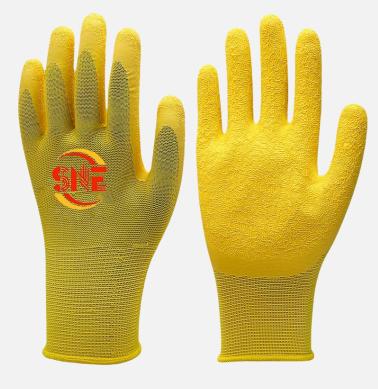

### L2410 Snell Lightweight Latex Crinkle Grip Gardening Gloves

#### Product Features

- Perfect for use in wet work conditions
- Seamless design prevents irritation for comfortable wear
- Lightweight and tactile design ensures comfort and ease-of-use during tasks requiring precision
- Palm crinkle latex coating enhances grip for minimal risk of slippage
- Designed with an elastic knit wrist cuff for a snug and secure fit

| Technical Data         |   |                       |                   |       |      |   |  |
|------------------------|---|-----------------------|-------------------|-------|------|---|--|
| Material               |   | Polyester             |                   |       |      |   |  |
| Cuff                   |   | Seamless knitting     |                   |       |      |   |  |
| Coating                |   | Latex crinkle/wrinkle |                   |       |      |   |  |
| Coating Coverage       |   | Palm & fingers        |                   |       |      |   |  |
| Gauge                  |   | 13                    |                   |       |      |   |  |
| Logo printing          |   | Ink or heat transfer  |                   |       |      |   |  |
| Sizes                  |   | 7-11                  |                   |       |      |   |  |
| MOQ                    |   | 12000 pairs           |                   |       |      |   |  |
| Production<br>Leadtime |   | 40 days               |                   |       |      |   |  |
| Performance            | E | EN38                  | 8:20 <sup>-</sup> | 16: 2 | 2132 | X |  |
| Abrasion               | 0 | 1                     | 2                 | 3     | 4    |   |  |
| Cut                    | Х | 1                     | 2                 | 3     | 4    | 5 |  |
| Tear                   | 0 | 1                     | 2                 | 3     | 4    |   |  |
| Puncture               | 0 | 1                     | 2                 | 3     | 4    |   |  |
| Cut (TDM-100)          | Α | В                     | С                 | D     | Е    | F |  |