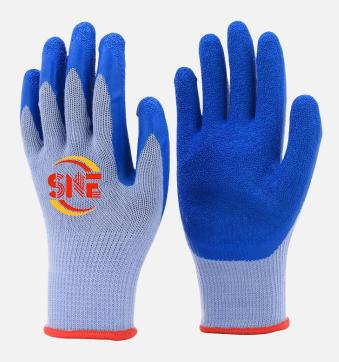

## L2409 Snell Latex Crinkle Palm Grip Building Gloves

## **Product Features**

- Knitted cuff keeps hands warm and comfortable
- Crinkled latex coating makes great grip in wet conditions
- Natural latex is eco-friendly to health
- Polycotton blended liners makes the hands dry and ventilation
- Suitable for various workplaces

| Technical Data         |   |                       |                   |       |      |   |  |
|------------------------|---|-----------------------|-------------------|-------|------|---|--|
| Material               |   | Polycotton            |                   |       |      |   |  |
| Cuff                   |   | Seamless knitting     |                   |       |      |   |  |
| Coating                |   | Latex crinkle/wrinkle |                   |       |      |   |  |
| Coating Coverage       |   | Palm & fingers        |                   |       |      |   |  |
| Gauge                  |   | 10G 5 threads( 21S)   |                   |       |      |   |  |
| Logo printing          |   | Ink or heat transfer  |                   |       |      |   |  |
| Sizes                  |   | 8-11                  |                   |       |      |   |  |
| MOQ                    |   | 12000 pairs           |                   |       |      |   |  |
| Production<br>Leadtime |   | 40 days               |                   |       |      |   |  |
| Performance            | E | EN388                 | 8:20 <sup>-</sup> | 16: 2 | 2132 | X |  |
| Abrasion               | 0 | 1                     | 2                 | 3     | 4    |   |  |
| Cut                    | Х | 1                     | 2                 | 3     | 4    | 5 |  |
| Tear                   | 0 | 1                     | 2                 | 3     | 4    |   |  |
| Puncture               | 0 | 1                     | 2                 | 3     | 4    |   |  |
| Cut (TDM-100)          | Α | В                     | С                 | D     | Е    | F |  |