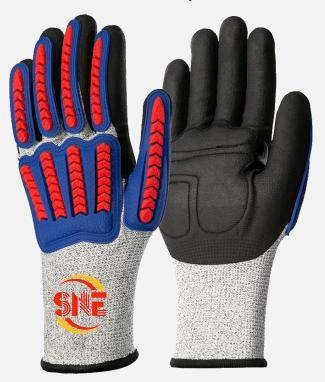

# 12420 Snell TPR Cut Impact Resistant Glove for Automotive A3 Level

#### **Product Features**

- ◆ 15-gauge shell delivers lightweight comfort and cut protection.
- ◆ Micro foam nitrile-coated padded palm for enhanced grip in oily applications.
- ◆ Thermoplastic rubber (TPR) molded the whole back of hand and fingers to make sure maximum safety protection.
- ◆ Palm with extra padding offers good protection against shocks and impacts.
- ◆ Nitrile reinforced thumb saddle enhances durability.

| Technical Data                            |    |                        |   |   |   |   |  |
|-------------------------------------------|----|------------------------|---|---|---|---|--|
| Material                                  | Н  | НРРЕ                   |   |   |   |   |  |
| Cuff                                      | Se | Seamless knitting      |   |   |   |   |  |
| Coating                                   | Ni | Nitrile foam sandy     |   |   |   |   |  |
| Coating Coverage                          | Pa | Palm & fingers         |   |   |   |   |  |
| Gauge                                     | 15 | 15                     |   |   |   |   |  |
| Impact Coverage                           | Fi | Fingers & back of hand |   |   |   |   |  |
| Sizes                                     | 8- | 8-11                   |   |   |   |   |  |
| MOQ                                       | 60 | 6000 pairs             |   |   |   |   |  |
| Production<br>Leadtime                    | 50 | 50-60 days             |   |   |   |   |  |
| Performance EN388:2016: 4X43CP<br>ANSI A3 |    |                        |   |   |   |   |  |
| Abrasion                                  | 0  | 1                      | 2 | 3 | 4 |   |  |
| Cut                                       | X  | 1                      | 2 | 3 | 4 | 5 |  |
| Tear                                      | 0  | 1                      | 2 | 3 | 4 |   |  |