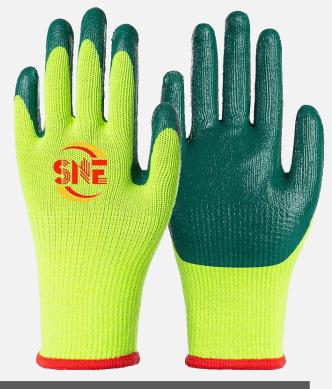

## **Product Features**

- Level D cut resistance for handling sharp edges
- Cotton and steel blended liner with good ventilation and makes hands dry
- Palm dipped flat nitrile can prevent oil, grease and water
- Fluorescent color is easily to be seen in the work place
- With good grip and abrasion resistance

| Technical Data         |                      |
|------------------------|----------------------|
| Material               | Cotton/steel fiber   |
| Cuff                   | Seamless knitting    |
| Coating                | Flat nitrile         |
| Coating<br>Coverage    | Palm & fingers       |
| Gauge                  | 21s                  |
| Logo printing          | Ink or heat transfer |
| Sizes                  | 7-11                 |
| MOQ                    | 10000 pairs          |
| Production<br>Leadtime | 50-55 days           |