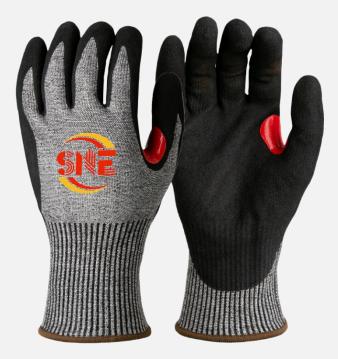

## **Product Features**

- The blended fibers to make sure the cut. level with EN388 E or ANSI A6.
- Sandy foam nitrile palm coating provides a strong grip in both wet & dry applications.
- Palm with screen touchable function. workers don't need to put off the gloves.
- The sandy nitrile coating is resistant to oils & grease, suitable for testing, parts assembly & equipment repair.
- Thumb with Reinforcement for extended durability.