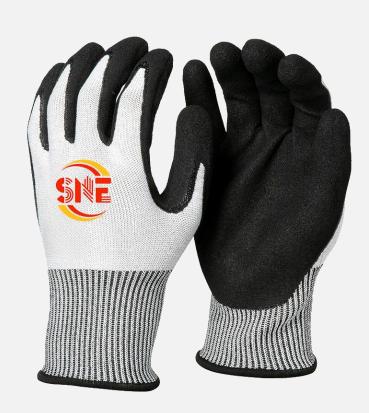

## C2416 Snell Cut Protection Glove with Nitrile Sandy Foam

#### **Product Features**

- Cut level D designed to protect high risk.
- ◆ The sandy nitrile coating is resistant to oils and grease.
- Gives exceptional grip in dry, wet and oily environments.
- ◆ The comfortable sandy nitrile coating offers maximum abrasion and tear protection.
- ◆ The double nitrile coating offers extra protection when handling abrasive material and increases the life of the glove.

| Technical Data         |                                    |   |   |   |   |   |
|------------------------|------------------------------------|---|---|---|---|---|
| Material               | Hppe/steel/glass/nylon/<br>spandex |   |   |   |   |   |
| Cuff                   | Seamless knitting                  |   |   |   |   |   |
| Coating                | Sandy nitrile                      |   |   |   |   |   |
| Coating<br>Coverage    | Palm & fingers                     |   |   |   |   |   |
| Gauge                  | 13                                 |   |   |   |   |   |
| Logo printing          | Ink or heat transfer               |   |   |   |   |   |
| Sizes                  | 7-11                               |   |   |   |   |   |
| MOQ                    | 8000 pairs                         |   |   |   |   |   |
| Production<br>Leadtime | 45-55 days                         |   |   |   |   |   |
| Performance            | EN388:2016: 4X42D<br>ANSI A6       |   |   |   |   |   |
| Abrasion               | 0                                  | 1 | 2 | 3 | 4 |   |
| Cut                    | X                                  | 1 | 2 | 3 | 4 | 5 |
| Tear                   | 0                                  | 1 | 2 | 3 | 4 |   |
| Puncture               | 0                                  | 1 | 2 | 3 | 4 |   |
| Cut (TDM-100)          | Α                                  | В | С | D | Ε | F |